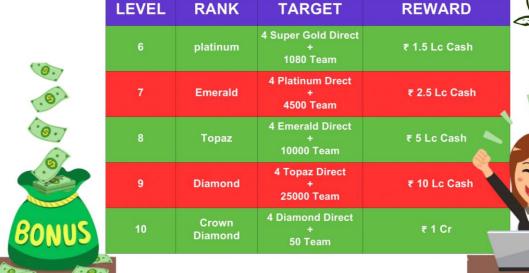

-----|-----------------------------------|
| PACKAGE | AMOUNT    | ₹ 500                               | ₹ 1000                            |
| Lev     | /el-1     | ₹ 200                               | ₹ 400                             |
| Lev     | rel- 2    | ₹ 40                                | ₹ 80                              |
| Lev     | rel- 3    | ₹ 25                                | ₹ 50                              |
| Lev     | rel- 4    | ₹ 15                                | ₹ 30                              |
| Lev     | /el- 5    | ₹ 10                                | ₹ 20                              |
| Level-  | (6 to 25) | ₹ 5 on every level upto<br>25 level | ₹ 10 on every level upto 25 level |



### **Digital Reward Bonus**









### **Digital Reward Bonus**





**BONUS** 

## **Digital Royalty Bonus**

| LEVEL | RANK       | TARGET                              | DAILY<br>ROYALTY |   |
|-------|------------|-------------------------------------|------------------|---|
| 1     | Star       | 15 Direct                           | 2%               |   |
| 2     | Super Star | 4 Star Direct<br>+<br>30 Team       | 1.5%             |   |
| 3     | Silver     | 4 Super Star Direct<br>+<br>90 Team | 1.5%             |   |
| 4     | Gold       | 4 Silver Direct<br>+<br>270 Team    | 1.5%             | + |
| 5     | Super Gold | 4 Gold Direct<br>+<br>540 Team      | 1.5%             | 0 |



## **Digital Royalty Bonus**

**TARGET** 



**RANK** 

**LEVEL** 



**DAILY** 



### **RECHARGE INCOME**



If Anyone Recharge for Mobile, DTH, Gas or Other Ser