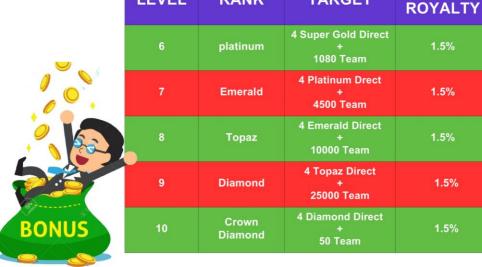

## **Digital Royalty Bonus**

| LEVEL | RANK       | TARGET                              | DAILY<br>ROYALTY |   |
|-------|------------|-------------------------------------|------------------|---|
| 1     | Star       | 15 Direct                           | 2%               |   |
| 2     | Super Star | 4 Star Direct<br>+<br>30 Team       | 1.5%             |   |
| 3     | Silver     | 4 Super Star Direct<br>+<br>90 Team | 1.5%             |   |
| 4     | Gold       | 4 Silver Direct<br>+<br>270 Team    | 1.5%             | + |
| 5     | Super Gold | 4 Gold Direct<br>+<br>540 Team      | 1.5%             | 0 |

## **Digital Royalty Bonus**

**TARGET** 

**RANK** 

**LEVEL** 

**DAILY** 